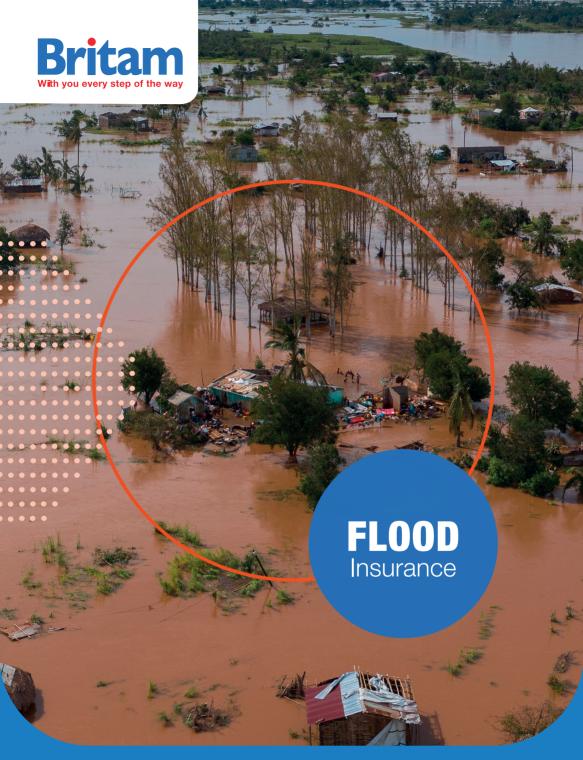

#### What is covered?

- River floods characterized by gradual riverbank overflows caused by very heavy rainfall over an extended period of time.
- Claims payouts are made when the water level (and in some cases rainfall) exceed certain levels, which are specified before the commencement of cover.