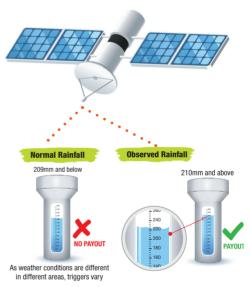

## When and how does it pay?

The claims are paid out under the following conditions:

- i) Rainfall above 210mm
- ii) Tana river water level 4G01 above 4 meters.

Rainfall above 210mm

Tana river water level 4G01 above 4 meters.