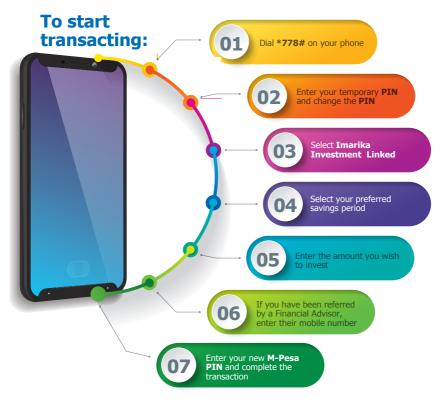

Invest, top-up, check balance and withdraw conveniently through your mobile phone by dialing \*778#.

From the first instalment (minimum of Kes 1,000), we begin investing your funds to earn superior returns of 8 - 12% per annum (p.a.) of the invested funds. In addition to this, you qualify for a life insurance cover of **Kes 50,000**.