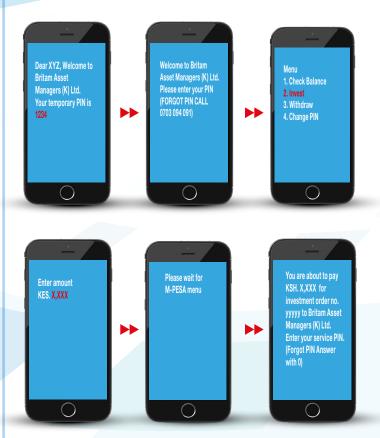

## **Redemptions/Withdrawals**

### 3. How do I register?

All you require is to dial \*778# on your mobile phone and follow the instructions.

### 4. What is the minimum that I can invest?

You can now invests as low as KES. 1000 and the minimum top up amount is also KES. 1000.

### 7. Are there any lock-in periods for money invested?

There are no lock-in periods for any money saved in the Money Market Fund. You can access the funds within 48 hours straight to M-Pesa.