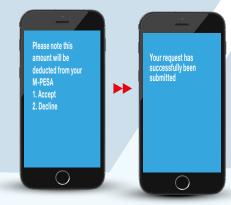

## **Redemptions/Withdrawals**

### 7. Are there any lock-in periods for money invested?

There are no lock-in periods for any money saved in the Money Market Fund. You can access the funds within 48 hours straight to M-Pesa.