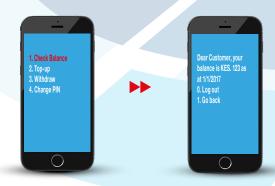

## **Redemptions/Withdrawals**





# **Check Balance**





# **FAQs**

### 1. What is a Money Market Fund?

This is a low risk investment vehicle that offers attractive returns to investors.

### 2. Who can invest in the Money Market Fund?

Anyone with an ID or Passport can invest in the Britam Money Market Fund.

### 3. How do I register?

All you require is to dial \*778# on your mobile phone and follow the instructions.

### 4. What is the minimum that I can invest?

You can now invests as low as KES. 1000 and the minimum top up amount is also KES. 1000.

### 5. Are there any hidden costs?

There are no hidden costs. No penalties are incurred for withdrawal.

### 6. What interest do I earn?

Interest is earned daily with competitive rates offered.

### 7. Are there any lock-in periods for money invested?

There are no lock-in periods for an