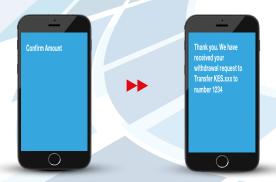

## **Redemptions/Withdrawals**





# **Check Balance**





# **FAQs**

### 1. What is a Money Market Fund?

This is a low risk investment vehicle that offers attractive returns to investors.

### 2. Who can invest in the Money Market Fund?

Anyone with an ID or Passport can invest in the Britam Money Market Fund.

### 3. How do I register?

All you require is to dial \*778# on your mobile phone and follow the instructions.

### 4. What is the minimum that I can invest?

You can now invests as low as KES. 1000 and the minimum top up amount is also KES. 1000.

### 5. Are there any hidden costs?

There are no hidden costs. No penalties are incurred for withdrawal.

### 6. What interest do I earn?

Interest is earned daily with competitive rates offered.

### 7. Are there any lock-in periods for money invested?

There are no