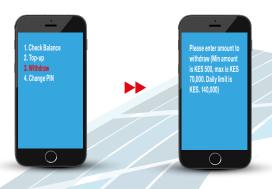

## **Redemptions/Withdrawals**





# **Check Balance**





# **FAQs**

### 1. What is a Money Market Fund?

This is a low risk investment vehicle that offers attractive returns to investors.

### 2. Who can invest in the Money Market Fund?

Anyone with an ID or Passport can invest in the Britam Money Market Fund.

### 3. How do I register?

All you require is to dial \*778# on your mobile phone and follow the instructions.

### 4. What is the minimum that I can invest?

You can now invests as low as KES. 1000 and the minimum top up amount is also KES. 1000.

### 5. Are there any hidden costs?

There are no hidden costs. No penalties are incurred for withdrawal.

### 6. What interest do I earn?

Interest is earned daily with competitive rates offered.

### 7. Are there any lock-in periods for money invested?

There are