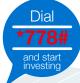

### 3. How do I register?

All you require is to dial \*778# on your mobile phone and follow the instructions.